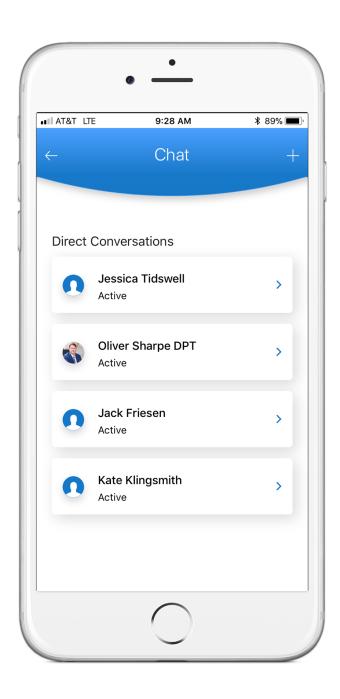

#### **Messaging Your Therapist**

To contact your PT with secure messaging start by tapping on the messages icon on your patient dashboard. You can now begin a direct conversation with any member of your care team by tapping on their name.

Your therapist will be immediately notified of your message to keep them up to date on your rehabilitation progress