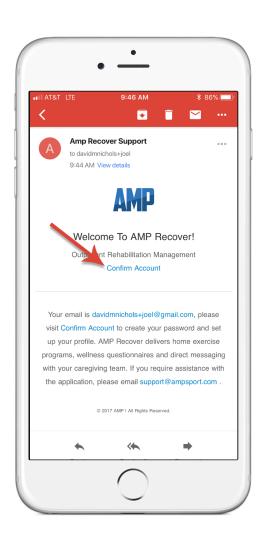

### **Open Your Invitation**

Open your invitation email from amp support and click on Confirm Account. This will take you to the screen to create your password and create your Account.