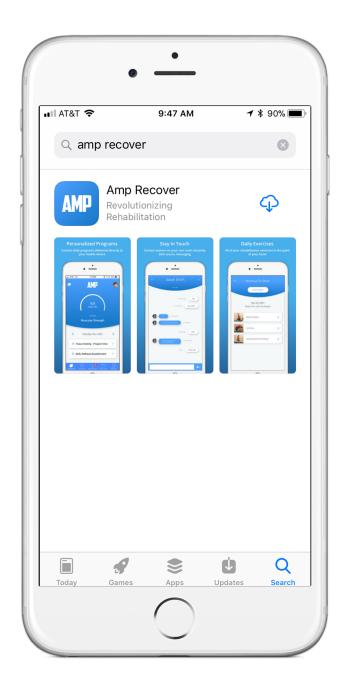

### Download the AMP Recover app from your App Store

Search for "Amp Recover" in your app store and download the free mobile app.