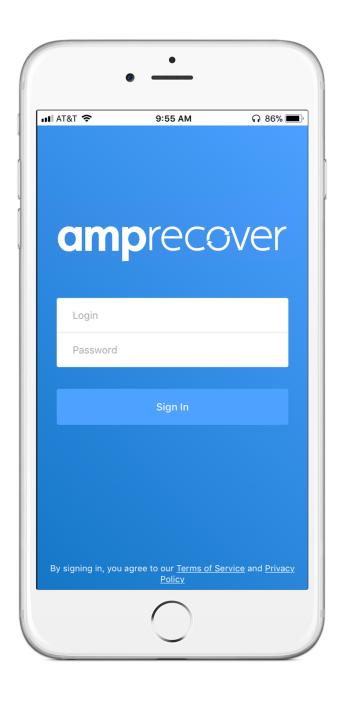

# Login into the AMP Recover Mobile app

Open the AMP Recover mobile app and enter your email and password. You're now ready to begin your recovery.