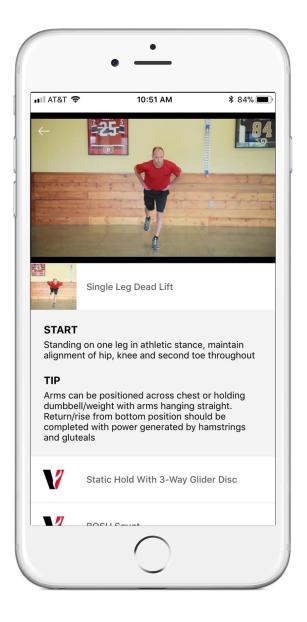

The first exercise will open and display the start position, movement instructions and any tips on executing the exercise. A video demonstration of the exercise will display at the top of the screen. Once you are finished with the movement tap on the next exercise in the list to move on. When you have completed all of the exercises in the program tap Complete at the bottom of the screen.