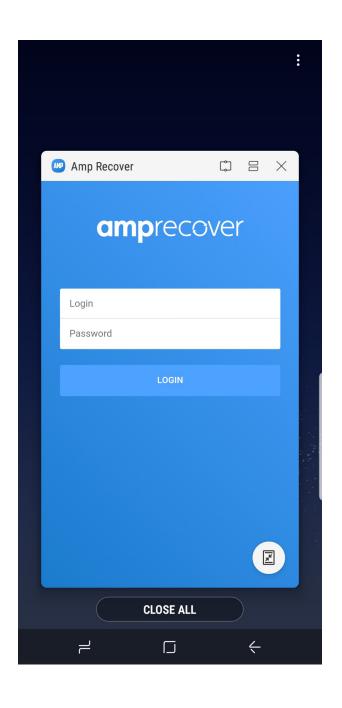

# Login into the AMP Recover Mobile app

Open the AMP Recover mobile app and enter your email and password. You're now ready to begin your recovery.

### **Troubleshooting**

The AMP Recover app is continually being updated with new features and bug fixes. If you are having any issues with the app's functionality close the app out by swiping up the app on iOs, or tap the close icon on android. Next, re-open the AMP Recover app.