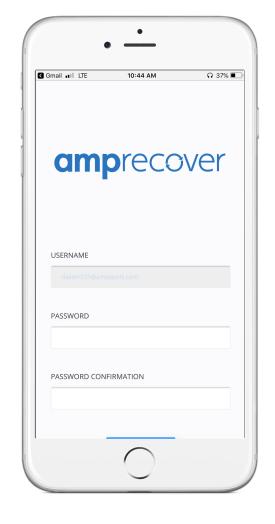

## Create Your Account

Your email is your username. Enter a unique password for your AMP account and then enter it again to confirm. Click "Create Account".