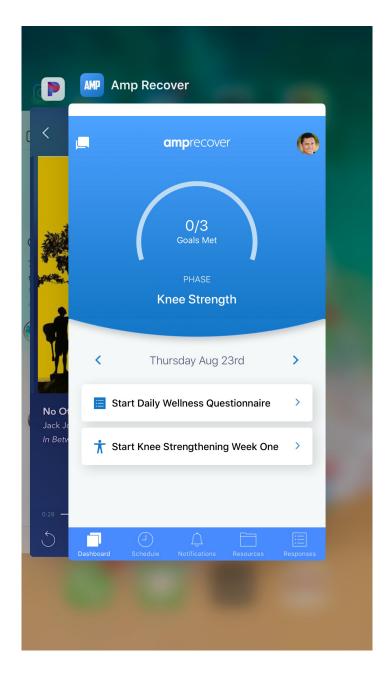

### Familiarize Yourself with the Interface

In the center is a display for the current rehabilitation phase that you are in and the number of goals that have been assigned and completed.

This is your menu bar where you can access all of AMP Recover's functions. This includes your daily schedule, notifications, shared resources and completed reports

Your activities for today are located in the white boxes. Tap the box to begin an activity