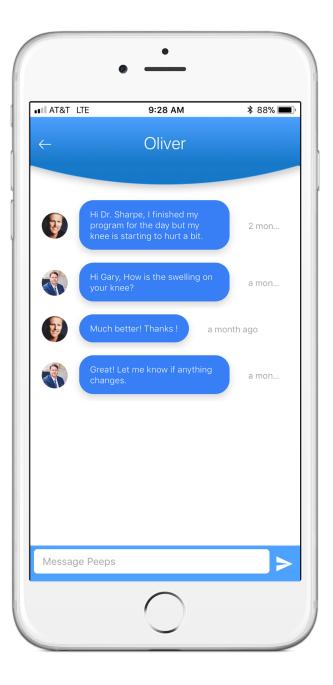

#### **Messaging Your Therapist**

To contact your PT with secure messaging start by tapping on the messages icon on your patient dashboard. You can now begin a direct conversation with any member of your care team by tapping on their name.

Your therapist will be immediately notified of your message to keep them up to date on your rehabilitation progress