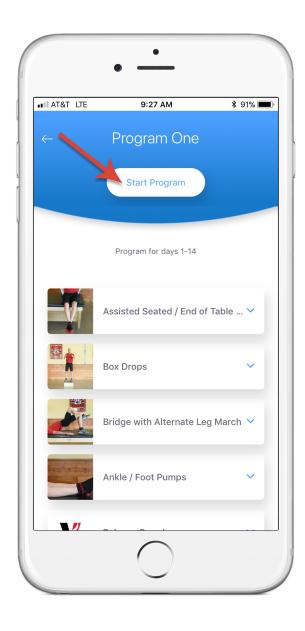

### Beginning a Workout Program

To begin a daily workout program first tap on the workout from your daily schedule. Here you'll see a preview of the exercises in today's workout program. Tap on Start Program to begin.