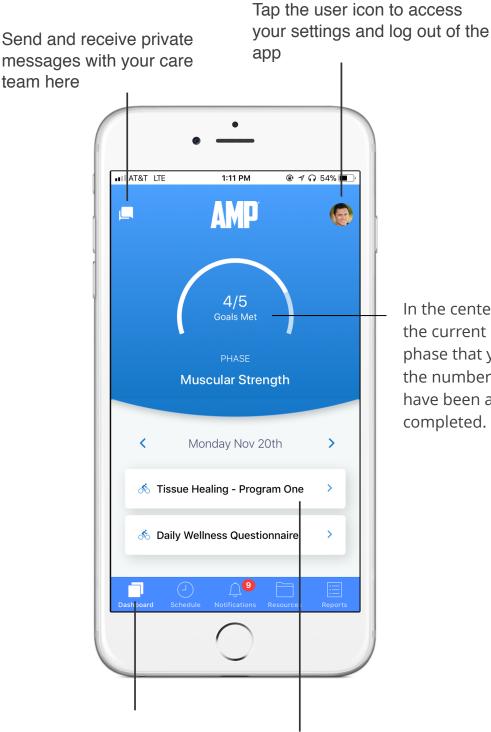

### Familiarize Yourself with the Interface

In the center is a display for the current rehabilitation phase that you are in and the number of goals that have been assigned and completed.

This is your menu bar where you can access all of AMP Recover's functions. This includes your daily schedule, notifications, shared resources and completed reports

Your activities for today are located in the white boxes. Tap the box to begin an activity